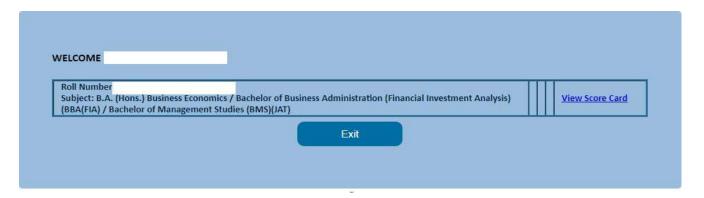

## How to download NTA - DUET 2020 Score Card

1. Please click on Link given below-

http://ntaexam2020.cbtexam.in/CandidateKeyChallenge/loginpage.aspx

- 2. On the login page
  - a. Enter Form Number.
  - b. Enter Date of Birth in 'YYYYMMDD' format.
- 3. After entering the page, click on the 'View Score card' button and download the Score card.