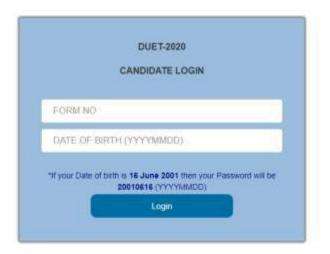

## How to download NTA - DUET 2020 Score Card

1. Please click on Link given below-

http://ntaexam2020.cbtexam.in/CandidateKeyChallenge/loginpage.aspx

- 2. On the login page
  - a. Enter Form Number.
  - b. Enter Date of Birth in 'YYYYMMDD' format.
- 3. After entering the page, click on the 'View Score card' button and download the Score card.