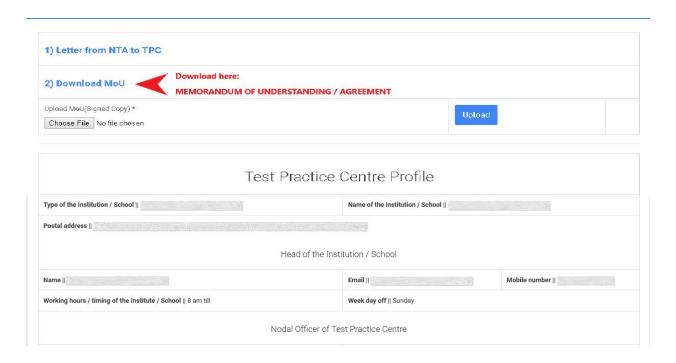

### Step-3 MoU & TPC Profile

After login user will access their dashboard with following links:

- 01. Letter from NTA to all TPCs
- 02. Download MoU
- 03. Upload MoU (Duly signed by the TPC)
- 04. Profile of TPC

#### **Download MEMORANDUM OF UNDERSTANDING / AGREEMENT:**

 TPC need to fill in required information given in MoU and scan it on a good scanner as PDF for its clarity and upload the Scanned PDF copy of MoU on corresponding space in the NTA Website.