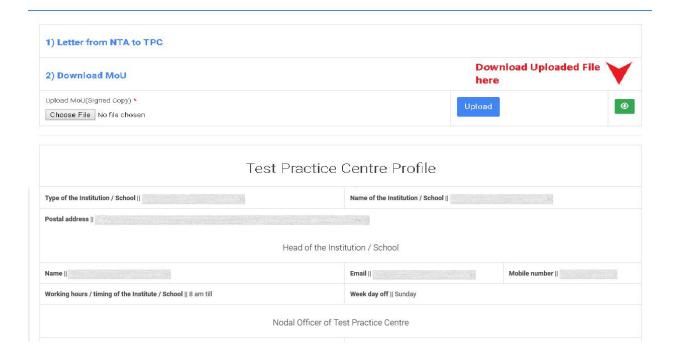

### Step-3 MoU & TPC Profile

After login user will access their dashboard with following links:

- 01. Letter from NTA to all TPCs
- 02. Download MoU
- 03. Upload MoU (Duly signed by the TPC)
- 04. Profile of TPC

#### **Download MEMORANDUM OF UNDERSTANDING / AGREEMENT:**

 TPC need to fill in required information given in MoU and scan it on a good scanner as PDF for its clarity and upload the Scanned PDF copy of MoU on corresponding space in the NTA Website.

• Upload Signed MEMORANDUM OF UNDERSTANDING / AGREEMENT:

 TPC can download their uploaded MEMORANDUM OF UNDERSTANDING / AGREEMENT on TPC profile: