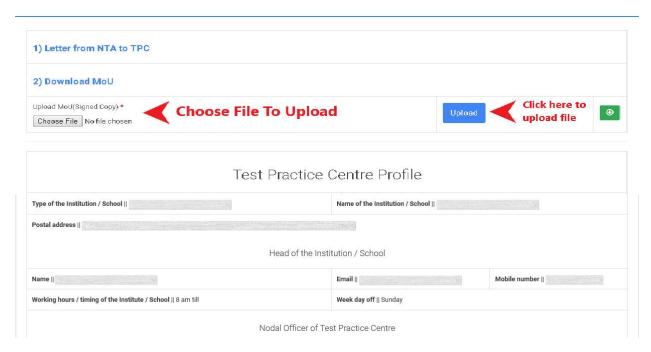

• Upload Signed MEMORANDUM OF UNDERSTANDING / AGREEMENT:

 TPC can download their uploaded MEMORANDUM OF UNDERSTANDING / AGREEMENT on TPC profile: