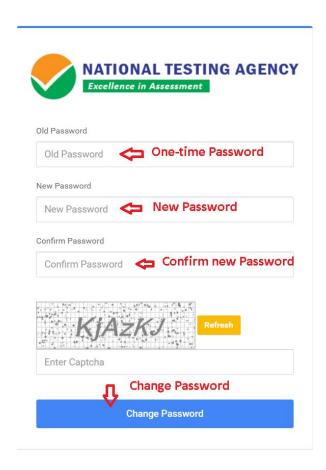

#### **Step-02** Password Change

On the Successful Login, User will be redirected to **Change Password** page to change their password. It will be done only on first login.

- User need to change password to new one as default password provided is for one time use only
- User need to re-login with updated password after successful password change to access TPC profile.