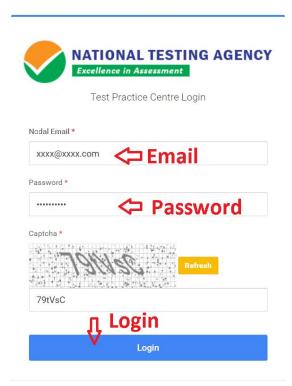

# Steps to execute the process Step-o1 Visit NTA website (www.nta.ac.in) and Login

User can login through default user name (email id of nodal officer) and password (mobile no) of the respective Test practice Centre.

User can Login through provided credentials and access their profile page.